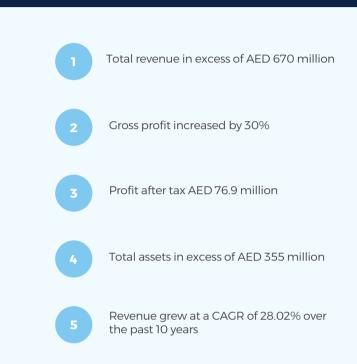

# **FINANCIAL HIGHLIGHTS**

IHC Key Figures as of 31<sup>st</sup> December 2024

Total Assets AED 401.8 Bn

+ 52.0% increase

### Revenue

AED 92.7 Bn

+ 54.2% growth<sup>1</sup>

# **Profit After Tax**

AED 25.7 Bn

32.9 Bn in FY23