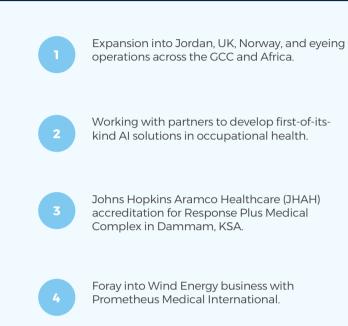

he largest prehospital care and emergency medical services provider in the Middle East, with a strategic presence in key markets, including the UAE, KSA, Jordan, UK, India, Norway, and Switzerland.

Founded in 2010, the company has the largest medical vehicle fleet in the region with 350 ambulances and operates over 420 onsite clinics.

Listed on the Abu Dhabi Securities Exchange (ADX), RPM is a trusted name in pre-hospital emergency care, particularly in the energy sector.

It specializes in medical and non-medical training, defence and military training, occupational health, medical air evacuations, helicopter emergency medical services (HEMS), and offers medical support to major sporting events such as Formula 1 and Dakar Rally in the region.

## **Business and Financial Performance**



## \$1 Mn (AED 3.67 Mn) **Human Energy Health** and Wellbeing Award

in conjunction with Burjeel Holdings to boost workplace wellness across the global Energy sector.

## **Key Services**

Emergency Medical Services

Health



Medical Air Evacuation

## Key Highlights

Revenue in Growth Total Assets 31.8% AED 388.7 Mn Number of Employees Number of Subsidiaries 2462 10







Medical Manpower

## Key Management \*







\* Response Plus Holding is an associated investment company of IHC, however IHC does not control or have authority over the appointment of Response Plus Holding's Board of Directors.

> **RPM has developed into** a strong integrated pre-hospital care provider, delivering comprehensive, affordable and top-ofthe-line emergency healthcare solutions.



## MULTIPLY g r o u p