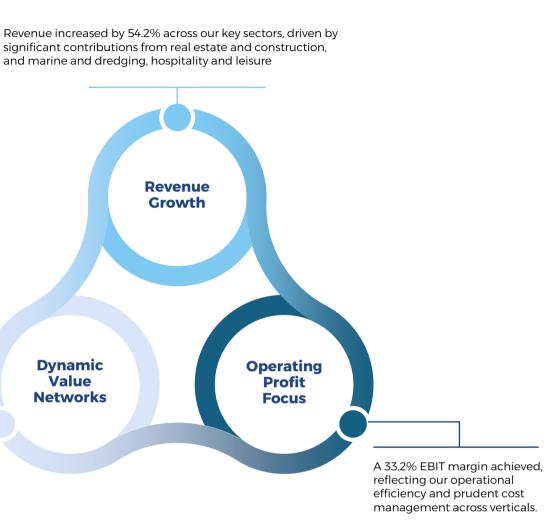

arpening Shareholder Value**

As we look to 2025, IHC remains steadfast in its commitment to maximizing earnings per share and net profit, ensuring sustained growth and enhanced shareholder benefits. Through disciplined investments and impactful strategies, we are driving financial and societal benefits in equal measure, ensuring long-term value creation for all stakeholders.

### **Share Buyback Program**

In 2024, IHC's Board of Directors approved a landmark AED 5 billion share buyback program to further enhance shareholder value. This initiative underscores our strong financial position and commitment to optimizing capital allocation. By reducing outstanding shares and reinforcing market confidence, the program reflects IHC's focus on delivering long-term benefits to our shareholders.



# VISION FOR 2025 AND BEYOND

IHC remains committed to:

# Fostering Talentand Performance

By nurturing top talent and promoting diversity, we will ensure a resilient and future-ready workforce. We continue to invest in our culture, to increase collaboration and provide support in achieving shared goals and outcomes.

# **4** Driving Economic Diversification

Through targeted investments and strategies, we will contribute to the UAE's vision of a diversified, innovation-led economy, enhancing local production, and attracting fresh capital to the region.

# 2. Expanding Global Influences

Building on our investments through our dynamic value networks, we aim to establish IHC as a global leader across major sectors of financial services, technology, mining, consumer goods and real estate.