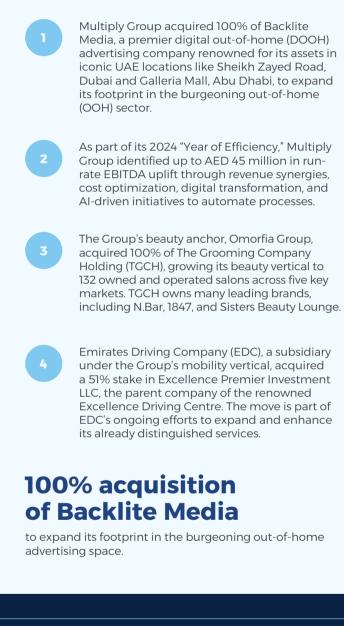

Abu Dhabi-based holding company that invests in and operates transformative cash-generating businesses.

It deploys capital across its two distinct arms – Multiply and Multiply+, both of which follow a disciplined investment approach to ensure consistent, sustainable value creation for its shareholders in the short, medium, and long term.

Multiply currently invests and operates in the mobility, energy and utilities, media and communications, and wellness and beauty sectors. Anchor investments provide long-term recurring income through which bolt-on acquisitions are made. Multiply+ is a flexible, sector-agnostic, and minority investment arm that adheres to disciplined investment practices. It invests in various businesses across diverse sectors.

## **Business and Financial Performance**



## **Key Services**

Media &

Communications





Energy & Utilities

Wellness & Beauty sectors

## **Key Highlights**

AED 32 Bn

Revenue **Total Assets AED 2.2 Bn** AED 43 Bn Public Market Portfolio Number of Employees

3.000+

## Key Management



Syed Basar Shueb Chairman



Samia Bouazza Group Chief Executive Officer & Managing Director

With its trademark growth mindset, Multiply Group globally invests and operates in transformative cash-generating businesses.





## **Energy & Utilities**



#### Kalyon Enerji

Based in Istanbul, Kalyon Enerji operates Europe's largest solar power plant (1,350 MWDC) and spearheads renewable energy projects under the Kalyon Holding and International Energy Holding umbrellas.

#### **Pal Cooling Holding**

One of the leaders of the UAE's district c