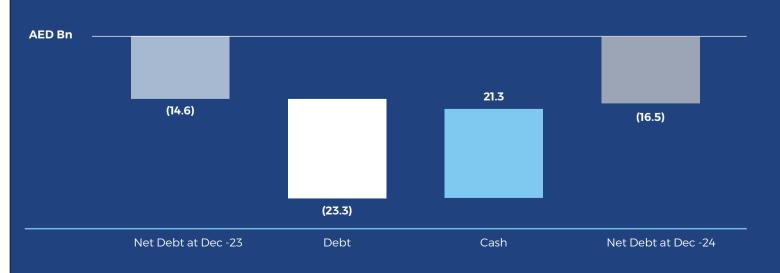

# **Net Debt AED 16.5** Bn 14.6 Bn as at Dec-23

Net Profit Margin 27.7%

54.8% in FY23