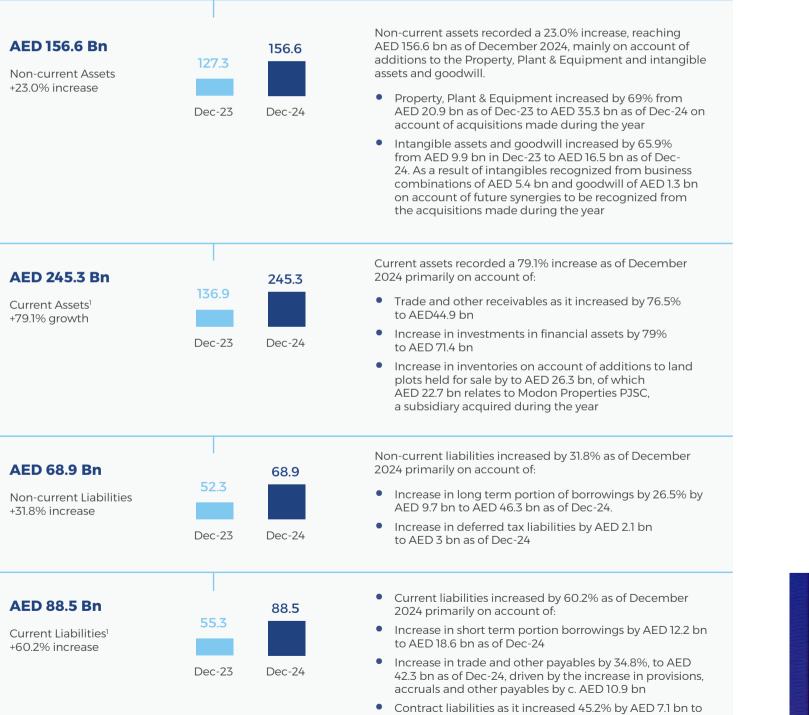

AED 6.9 bn non-convertible sukuk. During the year, Aldar Investment Properties Sukuk Limited, a subsidiary issued non-convertible green sukuk for a total value of AED 1.8 bn, carrying a profit rate of 5.5% per annum payable semi-annually and due for repayment in May 2034.

1: Dec-24 vs Dec-23

2: Owner's Profit After Tax over average Owner's equity

# HOUSE @ DAVOS

The total debt primarily consists of c. 90.4% in the form of term loans, short term loans, credit facility, bank overdraft and trust receipts, and the remaining 9.6% is in the form of nonconvertible sukuks. Overall, the total debt of IHC increased by AED 23.3 bn, with the cash position witnessing a significant increase of AED 21.3 bn from AED 33.9 bn to AED 55.2 bn.

# Balance Sheet (continued)

### **Balance Sheet Analysis**



AED 22.9 bn as of Dec-24

# **Income Statement**

#### **Financial Performance**

IHC reported outstanding performance in 2024 demonstrating resilience, adaptability, and commitment to excellence.

IHC reported double-digit revenue growth of 54.2% and maintained a healthy profit after tax of AED 25.7 bn. Our disciplined cost management, prudent financial decisionmaking, and effective risk mitigation strategies contributed

### **Revenue by Segment**

**Real Estate** 

AED 34.4 Bn

Technology

AED 3.6 Bn





Financial Services AED 3.5 Bn



to this resilience. By balancing revenue growth and cost containment, we ensured sustained profitability.

Delivering on our commitment to enhance shareholder value, our profit after tax attributable to owners amounted to AED 15.8 bn during FY24.