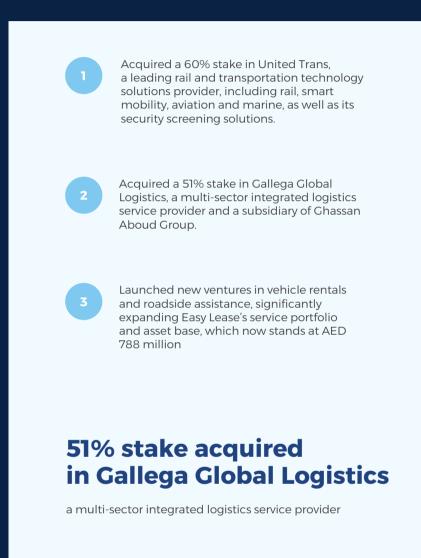

se Group is a leading provider of diversified solutions across mobility, logistics, services and technology sectors in the GCC and MENA region. Established in 2011, the company operates a diverse portfolio, combining mobility with a fleet of over 30,000 vehicles across various industries. Its robust logistics network spans 325,000 sqm of advanced warehousing facilities and supports operations in more than 100 countries.

With a focus on driving innovation, sustainability, and operational excellence, EasyLease leverages Al-powered technologies and a customer-centric approach. The company's success is reinforced by its extensive network of more than 15 subsidiaries, each contributing to its broad capabilities and market leadership across the region.

**Business and Financial Performance** 



## **Key Services**

Logistics





**Key Highlights** 

### Revenue **Total Assets AED 456 Mn AED 788 Mn** Net Profit Number of Employees

AED 43 Mn

4,850+

## Key Management



H.E Matar Suhail Ali Al Yabhouni Al Dhaheri

Chairman



Ahmad Mohammad Al Sadah **Chief Executive Officer** 

**Easy Lease Group provides** innovative mobility, logistics, services, and technology solutions across the GCC and **MENA** regions, managing 30,000+ vehicles.



## **Mobility**

#### **Easy Lease Motorcycle Rental**

Easy Lease offers motorcycle fleet leasing solutions with a well-maintained, new bike fleet and comprehensive support services. Operating in UAE, KSA, and Bahrain, Easy Lease has a total fleet of over 30,000 motorcycles.

#### **Easy Lease Vehicles Rental**

With a wide range of leasing