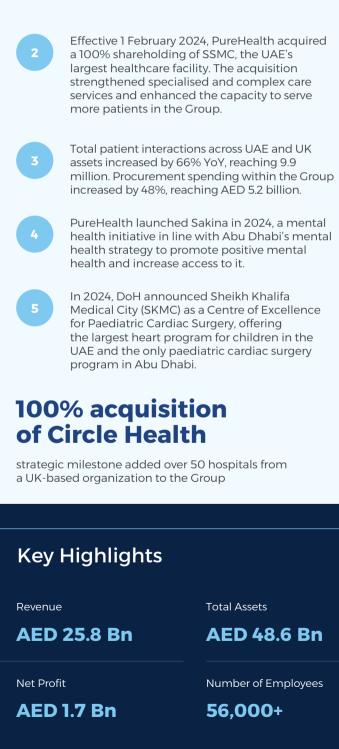

national footprint.

Building on this integrated healthcare platform, PureHealth remains focused on expanding specialized services, leveraging AI to enhance efficiency and advance predictive and personalised care while accelerating growth. With a disciplined investment approach, PureHealth is committed to transforming the assets under management, ensuring they create lasting value and impact for all stakeholders while delivering healthcare excellence globally.

PureHealth holds a portfolio of more than 10 companies across the UAE, an established presence in the UK (Circle Health Group) through an active M&A strategy, and a stake in Ardent Health Services in the US.

# **Business and Financial Performance**

In January 2024, PureHealth completed

the UK's largest private hospital network.



### **Key services**



Procurement & Medical Devices



Health Insurance

Technology Services

### Key Management \*

the 100% acquisition of Circle Health Group. This strategic milestone added over 50 hospitals and more than 9,000 employees to the Group.



Hamad Al Hammadi Chairman



Shaista Asif Group Chief Executive Officer

\* PureHealth is an associated investment company of IHC, however IHC does not control or have authority over the appointment of PureHealth's Board of Directors

> **PureHealth focuses on** providing comprehensive health coverage combined with quality care to support individuals in living longer, healthier lives.



PURSHEALTH





## Sustainability & Social Impact Highlights

- 1. PureHealth ranked as the top healthcare performer in the Middle East, earning a