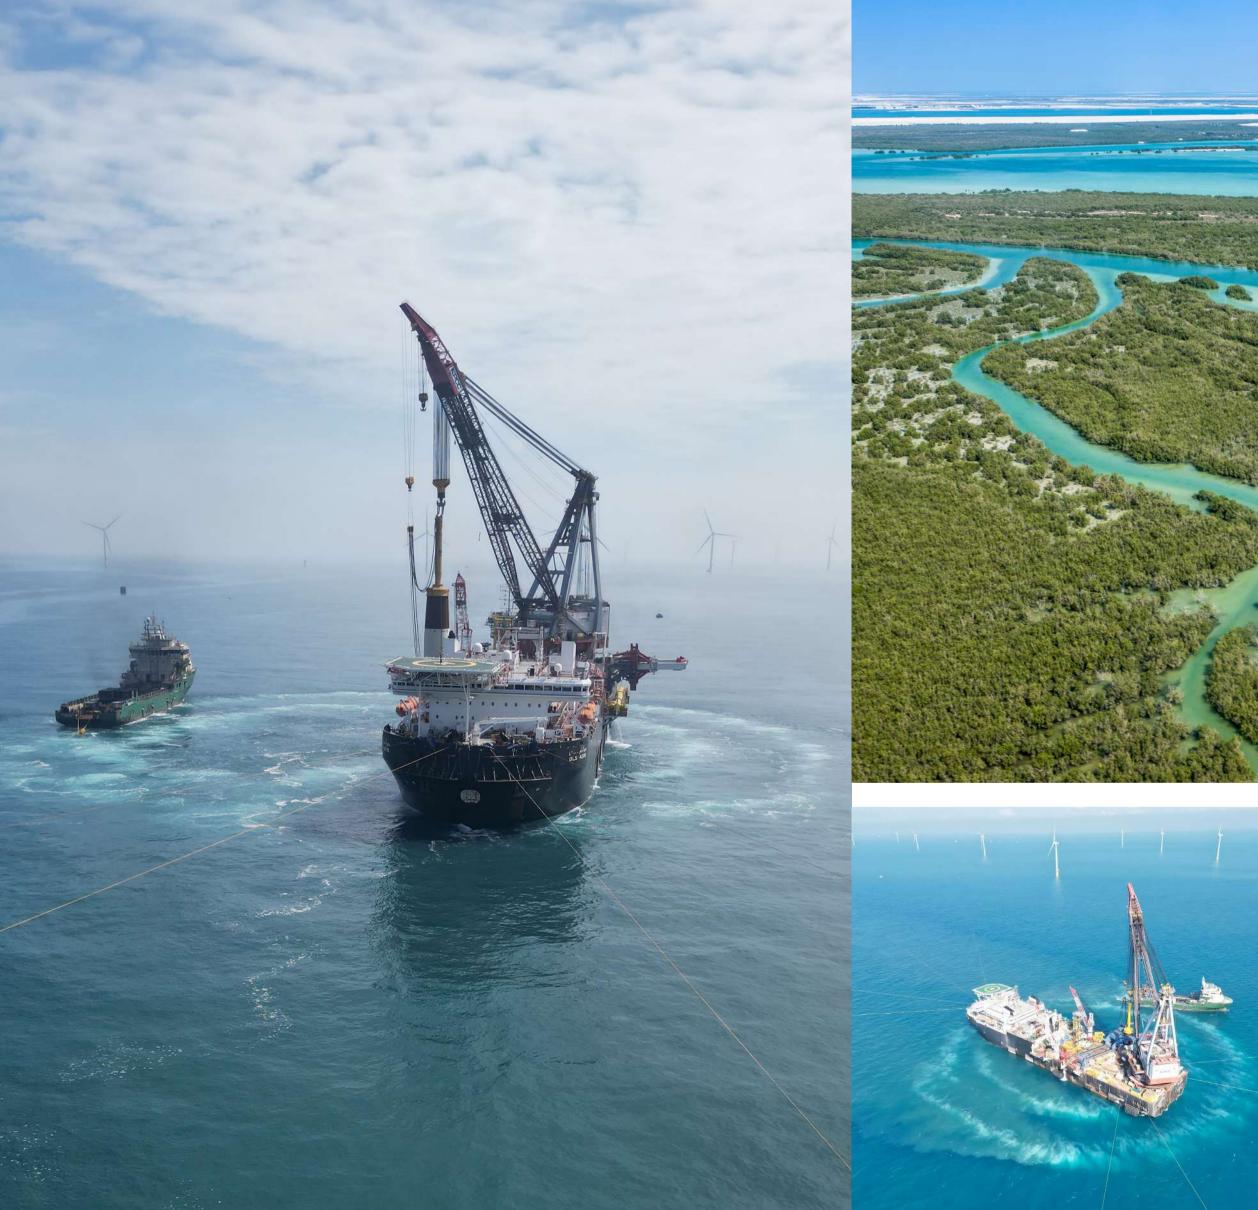

capabilities to include offshore wind projects.

Operating 2.1 million square meter of fabrication yards, with the UAE is currently hosting three of NMDC Energy's construction yards covering an area of 1.5 million square meter; this in addition to the newly established yard in KSA.

**Business and Financial Performance** 



### **Key Services**





Construction

# Key Highlights

**Total Assets AED 14.4 Bn AED 16.5 Bn** Number of Employees

AED 1.4 Bn

18.000+

Procurement

Net Profit

Revenue

### Key Management





H.E. Mohamed Almehairi Chairman



Eng. Ahmed Al Dhaheri Chief Executive Officer

NMDC is a world class **Engineering**, **Procurement** and Construction Company that provides turnkey **EPC** solutions to both the **Offshore and Onshore Oil &** Gas and renewables sectors.



### Sustainability & Social Impact Highlights

NMDC has a sustainability strategy with eight core objectives and 25 initiatives across five key pillars:

- Environmentally conscious operations
- Energy transition enablement
- Community & stakeholder engagement
- Health & safety ownership
- Transparency and accountability

### **1.** Supply chain compliance

100% of suppliers were screened according to the Business Partner Code of Conduct, ensuring responsible and sustainable business practices throughout our supply chain.

### **2.** Scopes 1, 2 & 3

NMDC built its first comprehensive GHG Inventory for 2023 (baseline) and 2024, including Scopes 1, 2, and 3, under the GHG protocol.

### **3**. Falcon Program

The in-house transformation program (Falcon Program) piloted 30 initiatives acro